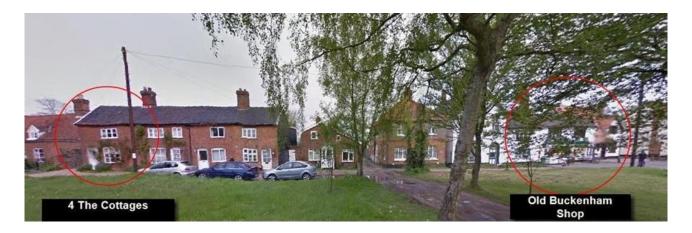

Once you are safely parked, you will find the treatment room on the furthest of the 4 terraced red-brick cottages on the side of the shop furthest from Forge Close.

When you arrive at the house, walk down the gravel path to the left side of the house and round into the garden. There is a brick building in the garden with a solid wooden door – please knock at your appointment time.