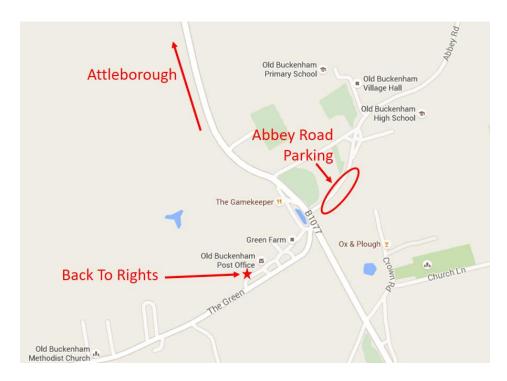

## **Getting Here**

4 The Cottages, The Green, Old Buckenham, NR17 1RB. Sat Nav will probably bring you to the Shop/Post Office.

Any problems at all, call me on 07836 545 382.

Park in the layby cut out of the green on the left hand of this picture, or turn in towards the shop and park where the red car and silver van are parked if there is space. Failing that, use Abbey Road which is immediately opposite The Gamekeeper pub and walk up the track towards and past the shop. Parents park at school times here so please allow yourself a few extra minutes to find somewhere safe and walk the few minutes up to my room.